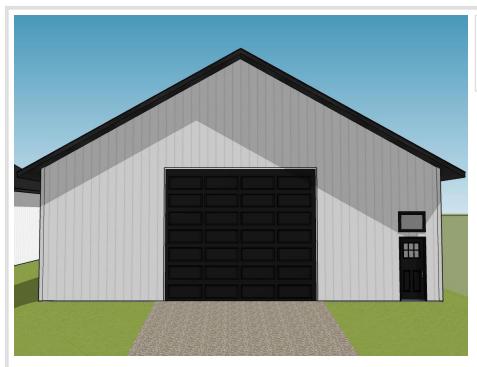

## **Description:**

Unlock Your Storage Potential in the Heart of Lake Country! Join a vibrant Common Interest Community, with 25 meticulously planned lots begging to be developed. Spanning 68x85, this parcel is the perfect canvas for you to designed & construct a generous 48x60 storage unit. With 2,880 SqFt, there will be ample room for housing your beloved Lake Toys. Whether it's boats, snowmobiles, 4-wheelers, or campers, this prime location offers the ideal setting for safeguarding it all with ease and convenience. With a durable pole barn steel exterior and polished concrete floors, your storage condo will blend functionality with aesthetic appeal. Don't miss out on this prime opportunity – build your tailored storage solution in a location that combines natural beauty with practicality!