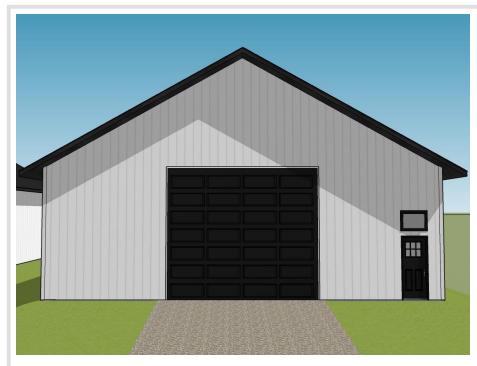

## **Description:**

Unlock Your Storage Potential in the Heart of Lake Country! Join a vibrant Common Interest Community, with 25 meticulously planned lots begging to be developed. Spanning 68x85, this parcel is the perfect canvas for you to designed & construct a generous 48x60 storage unit. With 2,880 SqFt, there will be ample room for housing your beloved Lake Toys . Whether it's boats, snowmobiles, 4-wheelers, or campers, this prime location offers the ideal setting for safeguarding it all with ease and convenience. With a durable pole barn steel exterior and polished concrete floors, your storage condo will blend functionality with aesthetic appeal. Don't miss out on this prime opportunity – build your tailored storage solution in a location that combines natural beauty with practicality!