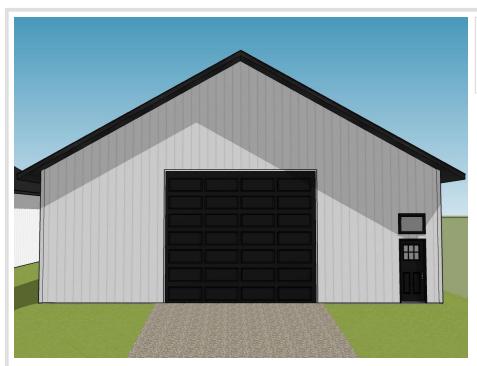

## **Description:**

Unlock Your Storage Potential in the Heart of Lake Country! Join a vibrant Common Interest Community, with 25 meticulously planned lots begging to be developed. Spanning 68x85, this parcel is the perfect canvas for you to designed & construct a generous 48x60 storage unit. With 2,880 SqFt, there will be ample room for housing your beloved Lake Toys. Whether it's boats, snowmobiles, 4-wheelers, or campers, this prime location offers the ideal setting for safeguarding it all with ease and convenience. With a durable pole barn steel exterior and polished concrete floors, your storage condo will blend functionality with aesthetic appeal. Don't miss out on this prime opportunity – build your tailored storage solution in a location that combines natural beauty with practicality!