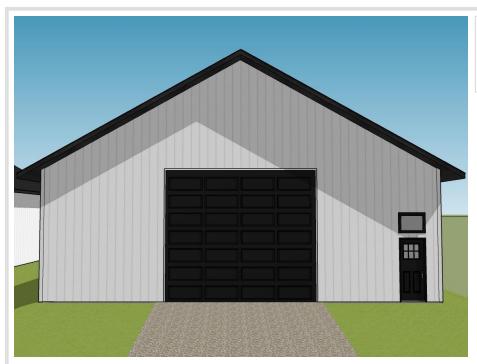

## **Description:**

Unlock Your Storage Potential in the Heart of Lake Country! Join a vibrant Common Interest Community, with 25 meticulously planned lots begging to be developed. Spanning 68x85, this parcel is the perfect canvas for you to designed & construct a generous 48x60 storage unit. With 2,880 SqFt, there will be ample room for housing your beloved Lake Toys. Whether it's boats, snowmobiles, 4-wheelers, or campers, this prime location offers the ideal setting for safeguarding it all with ease and convenience. With a durable pole barn steel exterior and polished concrete floors, your storage condo will blend functionality with aesthetic appeal. Don't miss out on this prime opportunity – build your tailored storage solution in a location that combines natural beauty with practicality!