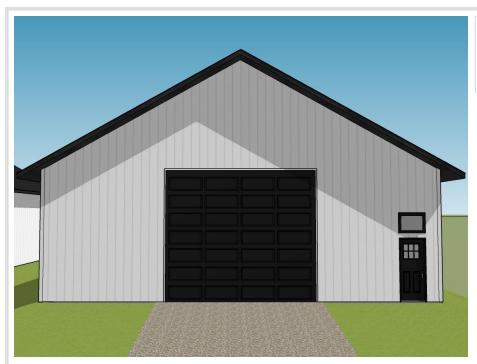

## **Description:**

Unlock Your Storage Potential in the Heart of Lake Country! Join a vibrant Common Interest Community, with 25 meticulously planned lots begging to be developed. Spanning 68x85, this parcel is the perfect canvas for you to designed & construct a generous 48x60 storage unit. With 2,880 SqFt, there will be ample room for housing your beloved Lake Toys. Whether it's boats, snowmobiles, 4-wheelers, or campers, this prime location offers the ideal setting for safeguarding it all with ease and convenience. With a durable pole barn steel exterior and polished concrete floors, your storage condo will blend functionality with aesthetic appeal. Don't miss out on this prime opportunity – build your tailored storage solution in a location that combines natural beauty with practicality!