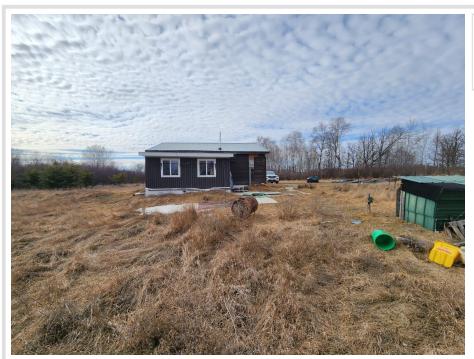

MLS 6514822 Residential

\$78,000

744 sq ft 2 bedrooms 1 baths

48216 County 3 Road Bemidji MN 56601

Status: Pending

## **Description:**

This 2 bed, 1 bath fixer-upper in Bemidji, MN is ripe for transformation into a lucrative income property or your next home with complete privacy. With its prime location and solid bones, this property presents an ideal opportunity to capitalize on the flip for profit or having a home with privacy to enjoy the fishing, hunting and all of the outdoor activities this house has to offer. Don't miss out...schedule your showing today.

## **Additional Details:**

Year Built 1975 Lot Acres 16.39

Lot Dimensions 405x1300x583x900x124

School District \$760 Taxes

Taxes with Assessments (unreported)

Tax Year 2023