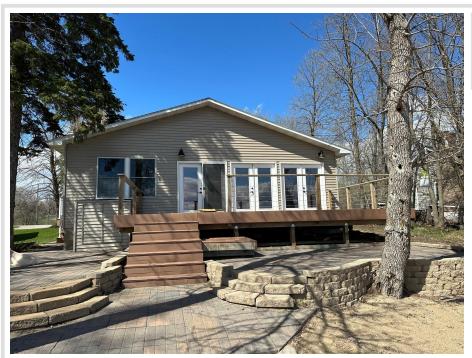

MLS 6514956 Lake Home

\$485,950

1,314 sq ft 3 bedrooms 2 baths

33930 Wildwood Drive Dent MN 56528

Waterfront: West McDonald

Status: Active

## **Description:**

Newly remodeled lake home on beautiful West McDonald. Great big sliding glass doors facing lake which is 30ft from the home, large new deck to enjoy the views. Garage has living quarters for guests including a 3/4 bath. New well and septic as well as water heater, range and mini split heat system.