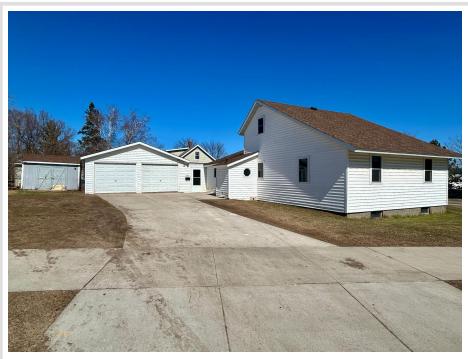

MLS 6515049 Residential

\$159,900

1,331 sq ft

4 bedrooms

1 baths

206 Homecrest Avenue Wadena MN 56482

Status: Pending

## **Description:**

Nice 4 bedroom 1 bath home on a spacious corner lot with two stall garage. 2 bedrooms on main level and 2 upstairs. Main floor laundry. Nice clean and move in ready home at an affordable price point.