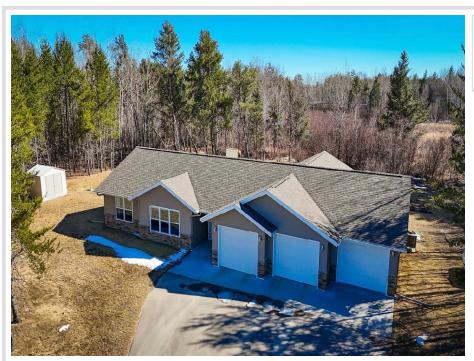

MLS 6515100 Residential

\$349,000

1,793 sq ft 3 bedrooms 2 baths

5680 Whistler Drive Bemidji MN 56601

Status: Active

## **Description:**

Nestled on a sprawling 2.55-acre parcel, this meticulously maintained home offers a blend of modern comfort and expansive outdoor living just 4 miles from the airport and shopping conveniences. Boasting only five years of gentle use, the residence features three spacious bedrooms and two tastefully appointed bathrooms, providing ample space for relaxation and daily living. The highlight of the property is its superbly crafted super-sized southern-facing patio, offering an idyllic setting for outdoor gatherings, sun-soaked relaxation, and al fresco dining against a backdrop of scenic vistas. Completing the picture is a convenient three-stall garage, catering to storage needs and ensuring effortless access to vehicles and equipment. With its harmonious fusion of indoor comfort and outdoor splendor, this home presents an unparalleled opportunity for serene living and year-round enjoyment.