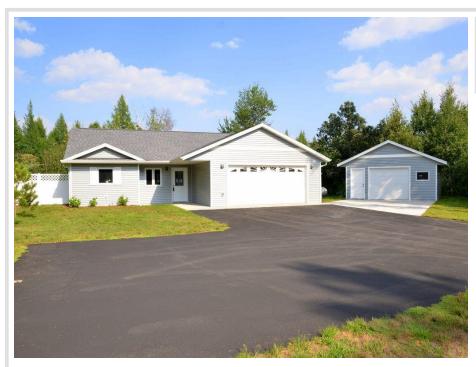

## **Description:**

Move-in ready! Attractive 2019 construction with easy one level living at the forefront. This home is well built and totals 1300 finished square feet with no steps in or out. Features ICF footings, steel siding, seamless gutters, 2 bedrooms, 2 baths, vaulted ceilings, stainless appliances, in-floor heat (propane), heat pump (A/C), covered front porch, 10x20 side patio, fiber optic internet and so much more! A second garage sized at 20x20 has your additional storage and workshop needs met. Clean ingress/egress with asphalt driveway and concrete aprons. Sits on 2.5 wooded acres with no restrictive covenants. Country living, excellent privacy and no visible neighbors yet you are just 2 minutes from Menahga's town center.

## **Additional Details:**

Year Built 2019 Lot Acres 2.5

Lot Dimensions 330 x 330

Garage Stalls 3
School District 821
Taxes \$2,510
Taxes with Assessments \$2,570
Tax Year 2024