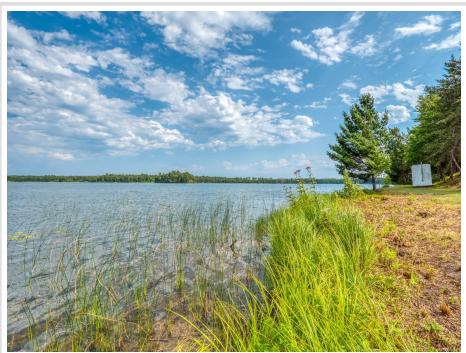

## **Description:**

Tremendous point lot on coveted Big Bass Lake. 1.6 acres, 400+ feet of lakeshore, tremendous panoramic views, great swimming area. Very near the paved Paul Bunyan Trail, Lake Bemidji State Park, and the Bemidji Town and Country Club. Includes an older(1922) year-round home/cabin that needs work, a newer 1700 square feet garage, and two buildings that are in "tear down" or near "tear down" condition. This property has amazing potential for someone with a vision!