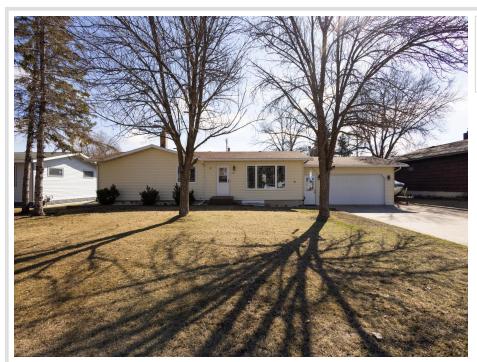

MLS 6515813 Residential

\$348,000

2,244 sq ft 4 bedrooms 3 baths

1327 Jackson Avenue Detroit Lakes MN 56501

Status: Hold

## **Description:**

Oh, this is what you have been waiting for.....Centrally located in Detroit Lakes, this spacious and delightful rambler style home with 4 bedrooms and 3 bathrooms PLUS 2- 2 STALL GARAGES! The main level primary suite boasts a 3/4 bathroom and large walk-in closet for added convenience. Cozy up by one of the two fireplaces for warmth and ambiance on the main level or beautiful lower level. Enjoy entertaining guests in the dining room, which opens up to a deck overlooking the fenced level yard. The attached heated 2 stall garage and 2 stall detached garage will provide you with ample storage. The exterior showcases low maintenance with steel and vinyl siding plus updated shingles. Are you ready to stop house hunting and make this property yours?