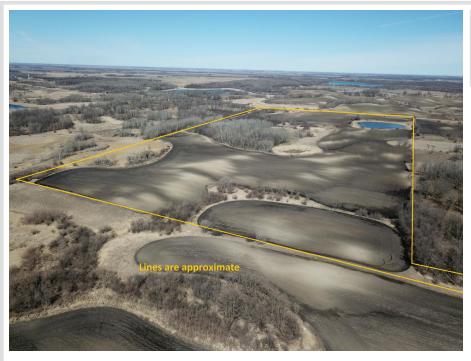

### **Description:**

Diverse income producing Mahnomen County property that offers tillable and timber acreage with hunting, and building potential. Please see full property description in supplements.