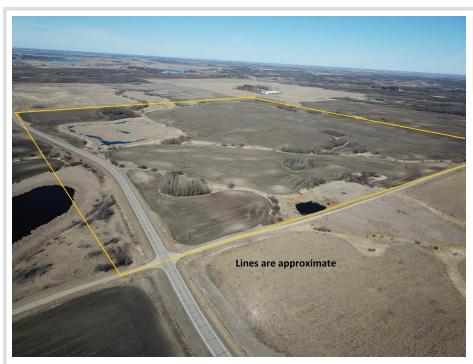

## **Description:**

Prime Investment Opportunity In High-Quality Tillable Ground Please see full property description in supplements.

## **Additional Details:**

Lot Acres 148.93 Lot Dimensions 2640x2640

School District 435
Taxes \$1,032
Taxes with Assessments \$1,032
Tax Year 2023