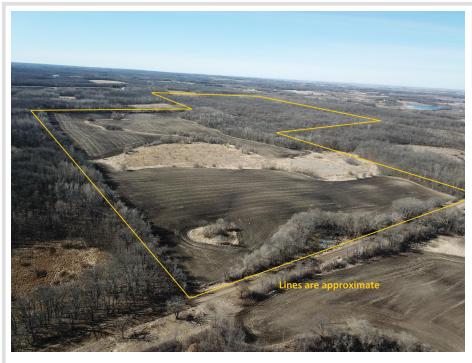

#### **Description:**

Diverse income-producing hunting property with tillable acreage, heavy timber, wetlands, and privacy. Please see supplements for full description.