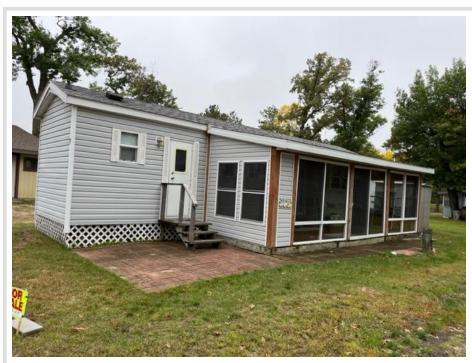

## **Description:**

Affordable Access to Otter Tail Lake.

2007 Park Model located in Woodland Beach Association. 2 Bedroom 1 Bath with Large 225 sq ft porch Porch. Be Part Owner of this 7.78 Acre property with 285 feet on Otter Tail Lake. Annual Fee is \$1,200, Cable TV \$205. 2024 Fees have been paid