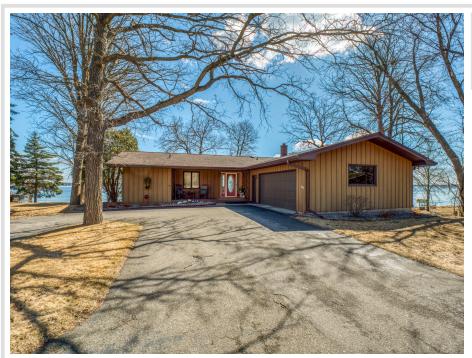

MLS 6516887 Lake Home

\$775,000

2,789 sq ft 3 bedrooms 3 baths

3042 Birchmont Drive Bemidji MN 56601

Waterfront: Bemidji (main lake)

Status: Pending

## **Description:**

Are you ready for summer on the water? Incredible opportunity to be on Lake Bemidji, with a gradual slope to the waters edge and pristine sand shoreline you will fall in love with this home. 3 bedroom 3 bath home with fantastic lake views. This is a must see home for sure. Do not wait this home will sell fast.

## **Additional Details:**

Year Built 1963 Lot Acres 0.89

Lot Dimensions 112 x 422 x 85 x 380

Garage Stalls 2
School District 31
Taxes \$8,682
Taxes with Assessments \$8,682
Tax Year 2024

## **Additional Features:**

Basement: Full Fuel: Natural Gas Garage: 2 Heat: Forced Air Sewer: Private Sewer Water: City Water/Connected Air Conditioning: Central Air