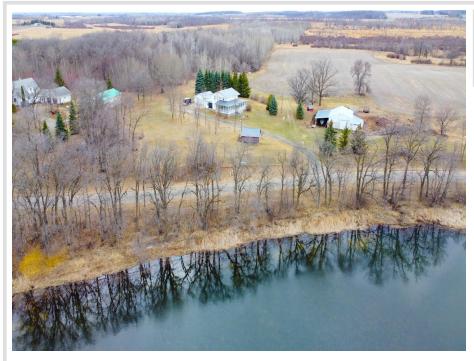

## **Description:**

One of a kind property on Middle Leaf Lake. With approximately 650 feet of waterfront and approximately 34.71 acres of land with some of the best deer hunting grounds in the area. This one will be highly sought after. Middle Leaf lake has incredible fishing with an abundance of walleye, bass, crappie, sunfish and northern. The home has 5 bedrooms and 2 bathrooms with possible expansion in the basement. The wrap around porch is an absolute gem. There is a 2 stall attached garage as well as a detached garage/poll barn for your woodshop or all of your storage needs. Additional RV power and water is also on the property. This listing is for 5 parcels and you will be hard pressed to find this type of property available. There is an easement for the neighbors to access their land through the west side of the property.

#### Additional Details:

| Year Built             | 1915             |
|------------------------|------------------|
| Lot Acres              | 34.7             |
| Lot Dimensions         | multiple parcels |
| Garage Stalls          | 2                |
| School District        | 545              |
| Taxes                  | \$3,100          |
| Taxes with Assessments | \$3,150          |
| Tax Year               | 2023             |