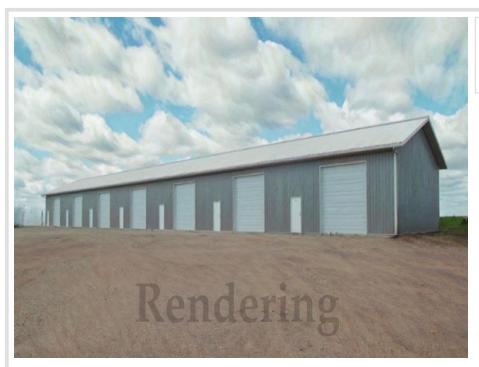

# **OWN YOUR STORAGE UNIT!**

New Unit #13

40 x 40 storage unit conveniently located between US Highway 59 & Co Highway 17 along South Melissa Drive. Great location less than a mile from Lake Melissa and Seven Sisters Spirits!

South Melissa Storage Construction Specs: post type building, 3 Ply Columns, 2x6 – 8' OC, factory engineered trusses 4' OC (42-4-6 loading), 14' sidewalls with vaulted interior ceiling approx. 16'-8" at center, high tensile steel exterior, 24" soffit system w/ vented ridge, 12 foot high by 14 foot wide over head garage door w/ opener, (1) 3' service door, 4" concrete floor w/ center drain, 2x8 treated skirt board, 2x12 double top plate, 2x4 roof purlins 24" OC.