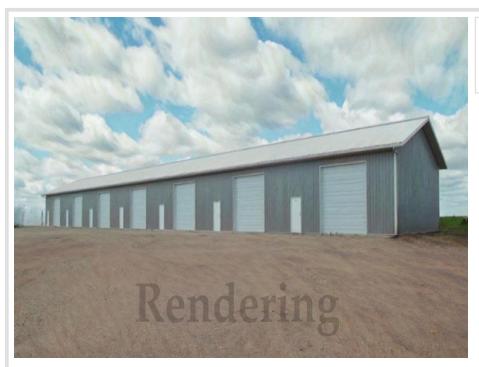

# **OWN YOUR STORAGE UNIT!**

New Unit #14

40 x 40 storage unit conveniently located between US Highway 59 & Co Highway 17 along South Melissa Drive. Great location less than a mile from Lake Melissa and Seven Sisters Spirits!

South Melissa Storage Construction Specs: post type building, 3 Ply Columns, 2x6 – 8' OC, factory engineered trusses 4' OC (42-4-6 loading), 14' sidewalls with vaulted interior ceiling approx. 16'-8" at center, high tensile steel exterior, 24" soffit system w/ vented ridge, 12 foot high by 14 foot wide over head garage door w/ opener, (1) 3' service door, 4" concrete floor w/ center drain, 2x8 treated skirt board, 2x12 double top plate, 2x4 roof purlins 24" OC.