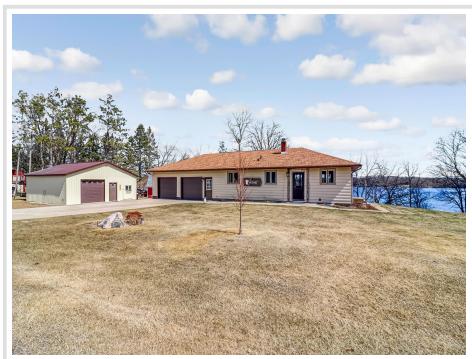

## **Description:**

Welcome to this beautifully updated, meticulously maintained lake home on Wimer Lake near Frazee! This gorgeous property has 4 bedrooms, 2 bathrooms, panoramic lake views, a 28x32' heated shop, lakeside 3 season porch, dock & so much more! The sellers have done extensive updates from the basement bathroom, lighting throughout, paint, wall treatments, heat pump, in-ground sprinklers, landscape work, dock, & more! Schedule your showing today!

#### **Additional Details:**

Year Built 1961 Lot Acres 1.15

275x185x275x166 Lot Dimensions

Garage Stalls School District 23 Taxes \$3,144 Taxes with Assessments \$3.224 Tax Year 2024