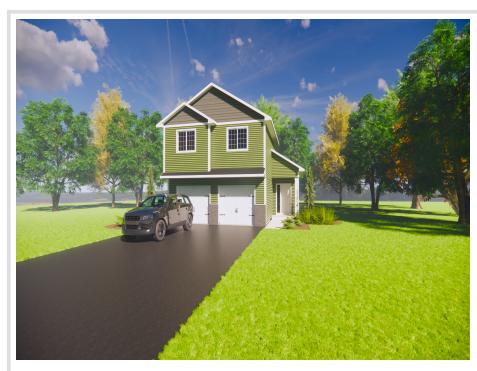

MLS 6517882 Residential

\$335,000

2,140 sq ft 4 bedrooms 3 baths

1029 Holton Ave Brainerd MN 56401

Status: Active

## **Description:**

Under Construction - The Redwood XL plan on a Prime Brainerd Oaks lot offering backyard privacy. This amazing home offers three bedrooms on one level including a primary bedroom with an ensuite with a spacious walk-in closet. The Kitchen, Dining, Entry and Baths will all have beautiful LVP flooring and a stainless steel kitchen appliance package is included. Some other features of this home are custom cabinetry, kitchen center island, air-to-air exchanger and an irrigation system.