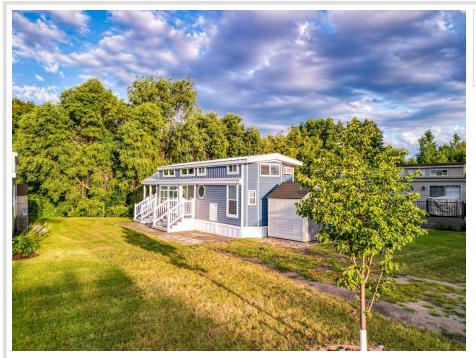

## **Description:**

Detroit Lakes Village of Riverview! This 2021 Park Model is in the wonderful Riverview community. Relax on the covered deck looking out at the woods. Spend your summer with a community association that is lake life-focused. Enjoy boat access to Detroit Lake. There is a community event center, pickleball court, waterslide, indoor heated pool, hot tub, shared tools in the maintenance shop, and access to Detroit Lake. 532 sq ft of living quarters, 1 bedroom, and a loft for additional sleeping areas. Upgraded steel roof and all furniture is included. Riverview is seasonal and open from May 1st until October 1st. There is a waitlist for a assigned boat slip, you can launch your boat at the marina and use the daytime dock.