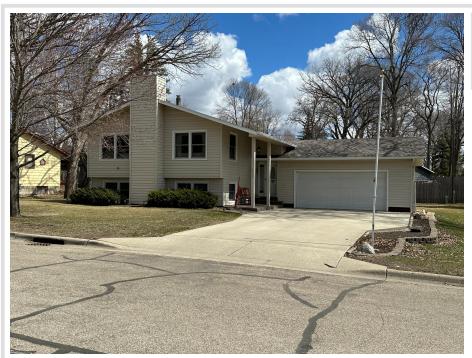

MLS 6518296 Residential

\$304,900

2,028 sq ft 4 bedrooms 2 baths

1517 Carol Avenue Detroit Lakes MN 56501

Status: Active

## **Description:**

Everything has been done for you. This 4 bedroom, 2 bath located on a quiet street is one block from the lake and walking and biking trails. 2 blocks from People's Park. This remodel includes new siding, Anderson windows, flooring, countertops, updated bathroom in upper level with step in shower. There is also a new furnace with central air. Attached 2 stall garage. From the back deck you are able to view Detroit Lake. Home is move in ready. Note: there is a vacant city lot across the street that CANNOT be built on-great place for kids to play at.