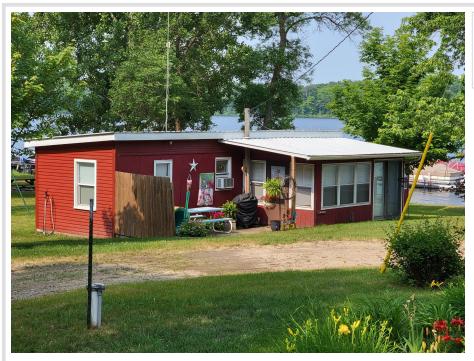

MLS 6518422 Lake Home

\$169,000

700 sq ft 2 bedrooms 1 baths

29501 Maplewood Road Callaway MN 56521

Waterfront: Little Sugar Bush

Status: Active

## **Description:**

LAKE CABIN ON LITTLE SUGAR BUSH. Newly formed Maplewood Association LLC makes lake life easy. Lake facing seasonal 2/bed 1/bath cabin with screened porch, beautiful sandy shoreline & boat slip on north country's Little Sugar Bush Lake. Association covers lawn, beach, dock, taxes, trash and common spaces. A slice of peace and quiet for rest/relaxation, fishing, swimming, recreating and close to ATV trails. Ownership is 1/24th interest in Maplewood Association LLC.