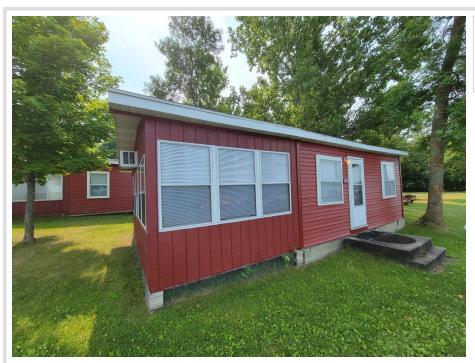

MLS 6518423 Lake Home

\$100,000

640 sq ft 2 bedrooms 1 baths

29501 Maplewood Road Callaway MN 56521

Waterfront: Little Sugar Bush

Status: Expired

## **Description:**

LAKE CABIN ON LITTLE SUGAR BUSH. Newly formed Maplewood Association LLC makes lake life easy. Lake facing seasonal 2/bed 1/bath cabin with screened porch, beautiful sandy shoreline & boat slip on north country's Little Sugar Bush Lake. Association covers lawn, beach, dock, taxes, trash and common spaces. A slice of peace and quiet for rest/relaxation, fishing, swimming, recreating and close to ATV trails. Ownership is 1/24th interest in Maplewood Association LLC.