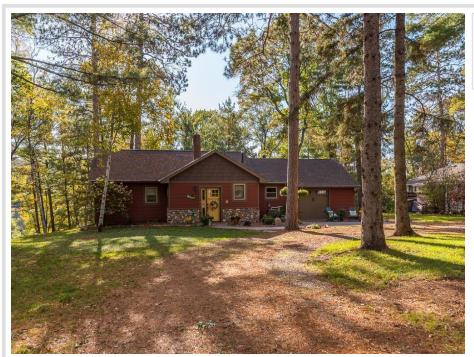

## **Description:**

Nestled in tall, majestic pines on beautiful Sibley Lake is this charming TURN-KEY 2 plus bedroom, 2 bath year-round Sibley Lake home. Home boasts many updates including, garden/storage shed, gutters w/ gutter guards, new poured stamped concrete patio, new siding, roof, exterior doors, garage has been converted into a large family room / bunk area with new mini split for heat and AC, new carpet, main floor laundry, remodeled kitchen with quartz countertops, new stainless-steel appliances, fire pit, landscaping including perennial gardens. 2016 Sylvan Mirage Pontoon w/ 50 HP Yamaha -lifts/dock included along w/ lakeside storage-maui matt, paddle north raft, paddle boards life preservers etc. This home is ready to go being sold TURN-KEY(See inclusion list in supplements) All this sits on a picturesque pine-studded lot with over 100' frontage on beautiful Sibley Lake. This up-north lake home is biking/walking & boating distance to local shops, restaurants & the renowned Paul Bunyan Trail.