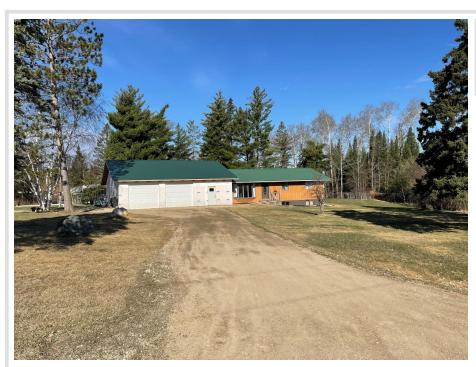

MLS 6519428 Residential

\$229,900

2,392 sq ft 3 bedrooms 2 baths

34407 193rd Avenue Bagley MN 56621

Status: Active

## **Description:**

\*Motivated Sellers\* Here is the perfect country home but still so close to town. This 3 bedroom, 2 bath home is only a couple miles from town and sits on 2 acres of land. You could add a couple of egress windows, and this could be a 5 bedroom home! Enjoy cozy nights with the wood stove as the primary heat source. The acreage has apple trees, lilac bushes, perennials surrounding the property, and a 23x23 cement pad. It is move-in ready, so come check it out today!