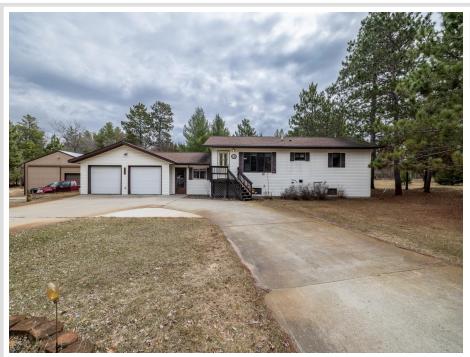

## **Description:**

Check out this 3-bed, 2 bath home in Park Rapids. The home sits on a 1.1 acre lot with many great features. Included are over 2,500 sq. ft. living space, double attached heated insulated garage, finished breezeway, enclosed 4-season porch overlooking the nicely treed back yard, mini split for AC, woodstove in walkout lower level, sprinkler system in lawn, and more. Don't forget the 30x44 pole barn with a concrete floor, a 15x31 heated insulated workshop, and a sand point well for the sprinkler system. Check this great family home out.