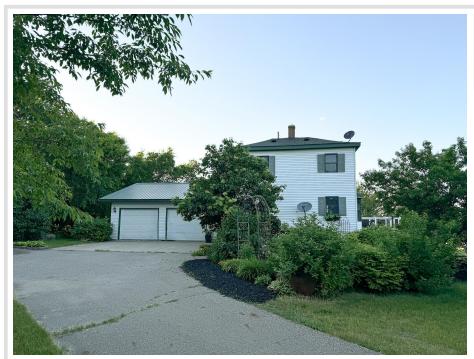

### **Description:**

Escape to the serene shores of Star Lake in Otter Tail County and discover a hidden gem nestled on over 2 acres. This inviting property boasts 3+ bedrooms and 3 bathrooms, offering ample space for gatherings and relaxation. With a walkout basement showcasing captivating lakefront views and 134 feet of private shoreline, enjoy endless days at the lake and on the water. Convenience meets functionality with a 2-stall attached garage and detached storage garage, catering to all your storage needs. Additional features include a deck for outdoor entertaining, in-floor heating for cozy winters, a gas fireplace for ambiance, and open living areas perfect for hosting family and friends. Star Lake is a 4,485 acre lake with a maximum depth of 94 feet ideal for all types of recreation on the water. Embrace tranquility and seclusion as you make this retreat your own.

## **Additional Details:**

Year Built 1910 Lot Acres 2.16 Lot Dimensions 143x418

Garage Stalls 2 School District 549 Taxes \$2,863 Taxes with Assessments \$2,948 Tax Year 2025

## **Additional Features:**

Basement: Full, Partially Finished, Walkout Fuel: Propane Garage: 2 Heat: Boiler, Forced Air Sewer: Tank with Drainage Field Water: Well Air Conditioning: Central Air