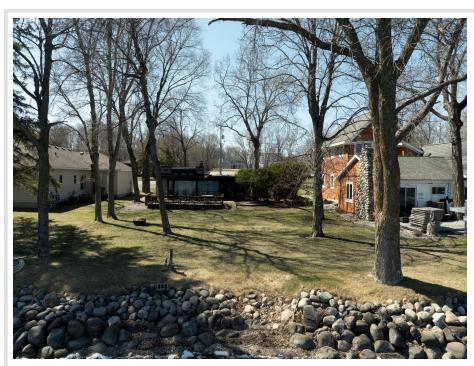

#### **Description:**

Welcome to your dream home on the shores of Detroit Lake! This cozy retreat offers 65 feet of prime lake frontage, meaning you're just steps away from all the water fun. The lot is as flat as a pancake, making it easy to access the water and enjoy outdoor activities without any hassle. Inside, you'll find The heart of the home is the inviting living room, complete with a brick wood-burning fireplace, three comfy bedrooms, perfect for accommodating family and quests. There's also a full bathroom and a convenient laundry area, all on the same level for effortless living. And when it's time to entertain or simply unwind outdoors, the deck provides the perfect spot to soak up the scenery.

### **Additional Details:**

Year Built 1956 Lot Acres 0.25 Lot Dimensions 65 x 170 School District 22 Taxes \$5,367 Taxes with Assessments \$5.508 Tax Year 2024