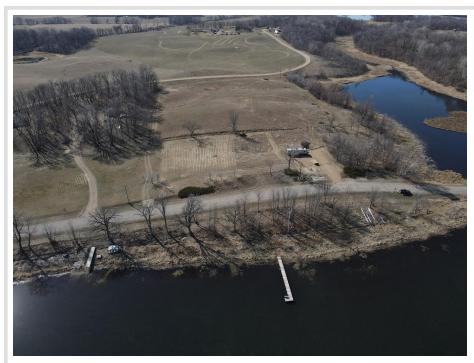

## **Description:**

LITTLE MCDONALD BAY: 105ft of frontage. Park your camper for the summer or build your dream home or cabin with no restrictive covenants and enjoy the beautiful lake view of Little McDonald Bay. Dock is included in sale! Agent related to seller.