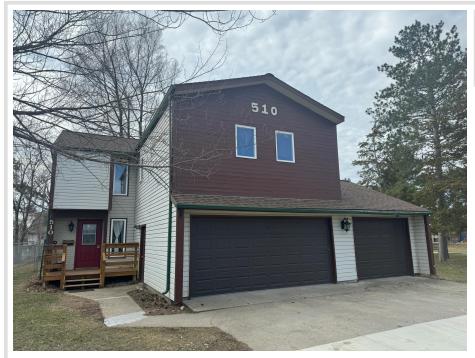

# \$239,900

1,828 sq ft 5 bedrooms 3 baths

510 5th Street Park Rapids MN 56470

Status: Active

### **Description:**

This is a spacious 5-bedroom, 2-1/2-bathroom home located in Park Rapids City. It has undergone several recent updates including the kitchen, front and back decks, roof, and most of the windows in 2022. On the main level, you will find an updated kitchen, a dining room that leads out to the backyard deck, a living room, and a laundry room. Upstairs, there are 5 bedrooms, including the primary bedroom with a <sup>3</sup>/<sub>4</sub> bath and an additional full bath. There is also another living space or office space upstairs. Downstairs, there is ample storage and the possibility of creating another living space. The backyard is fully fenced and backs onto Lindquist Park. The location is excellent and just a short walk to downtown Park Rapids.