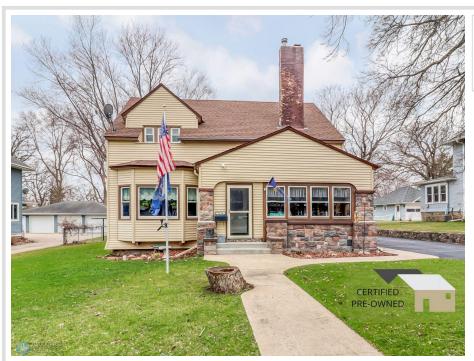

MLS 6520783 Residential

\$339,000

1,790 sq ft 4 bedrooms 2 baths

1124 Summit Avenue Detroit Lakes MN 56501

Status: Active

## **Description:**

Step into this exquisite home located in the prestigious home and discover a perfect blend of traditional charm and contemporary amenities. This property stands out with its spacious interior that includes three generously sized bedrooms, each featuring walk-in closets for ample storage. The cozy ambiance of the home is enhanced by a beautifully crafted fireplace and charming built-ins that add a touch of historical elegance. The exterior of the home doesn't disappoint with a rustic three-season porch, ideal for relaxation or entertainment. It complements a spacious 28x28 double garage that provides plenty of room for vehicles and additional storage. The yard is a gardener's dream with a flourishing raspberry patch and a well-maintained perennial garden, all secured within a charmingly fenced backyard. The property also includes a fully operational sprinkler system, and the professional lawn care by Pep Lawn has been prepaid for the year. Call today for your own private showing.