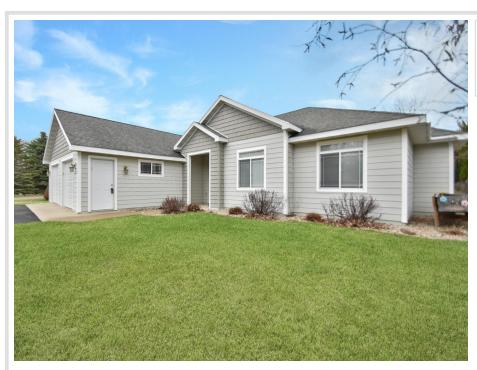

MLS 6521129 Residential

\$324,900

1,764 sq ft 3 bedrooms 3 baths

1128 Kingsley Avenue Wadena MN 56482

Status: Closed

## **Description:**

Welcome to 1128 Kingsley Ave SW, nestled in the charming town of Wadena. This one-story 2005-built home offers a blend of comfort and convenience, perfect for a peaceful yet connected lifestyle. Boasting 3 bedrooms and 3 bathrooms, this property is designed with easy living in mind. The primary bedroom features a walk-in closet and an attached threequarter bathroom for your privacy and ease. The heart of the home, a spacious living room, is accentuated with a gas fireplace and an elegant tray ceiling, making it an ideal space for gatherings and relaxation. A tiled foyer entry welcomes you in, leading to a kitchen with ample cabinet space, a handy kitchen island, and a laundry room with a floor to ceiling pantry. The home is kept warm with electric in floor heating. Hobbyists will appreciate the 2 stall attached heated garage, along with an additional detached garden garage/workshop. Schedule a private tour today!