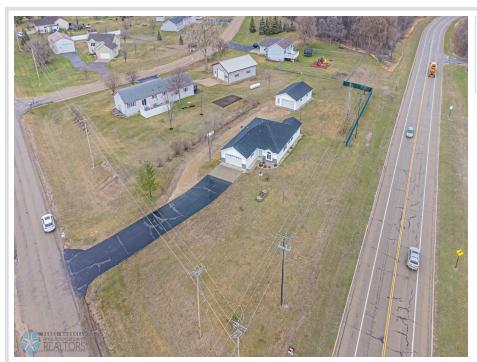

MLS 6521248 Residential

\$410,000

1,963 sq ft 3 bedrooms 3 baths

15475 Long Lake Road Detroit Lakes MN 56501

Status: Pending

## **Description:**

Welcome to your dream home in Detroit Lakes! With a slab-on-grade foundation, this home offers easy access and convenient living. Situated on a corner lot spanning 1.28 acres, this stunning property offers the perfect blend of space, and comfort. Step inside to discover a spacious and inviting interior, featuring vaulted ceilings that enhance the sense of openness. With 3 bedrooms and 2.5 bathrooms, this home provides ample room for the whole family to spread out and relax. The heart of the home is the large kitchen, complete with stainless steel appliances and an eat-up pantry, perfect for preparing meals and entertaining guests. You'll also appreciate the abundance of storage. 2-stall shop, provides plenty of room for hobbies and storage. Outside, you'll find a walk-out patio, ideal for enjoying morning coffee. Conveniently located in Detroit Lakes, this property offers the perfect combination of peaceful country living & easy access to amenities & attractions. Owner/ Agent.