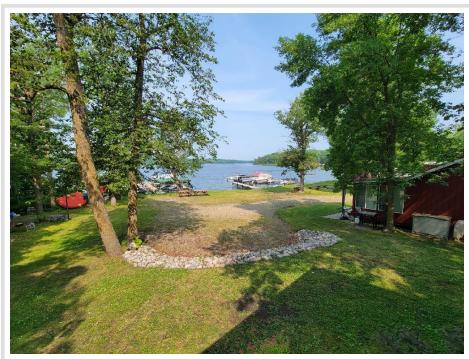

## **Description:**

Chance to own 1/24 interest in the Maplewood Resort. 400 sq ft lot includes, water hook-up, electricity and boat slip.

## **Additional Details:**

Lot Acres 0.01
Lot Dimensions 400 sq ft
School District 22
Taxes \$3,892
Taxes with Assessments \$4,692

Additional Features:

Tax Year