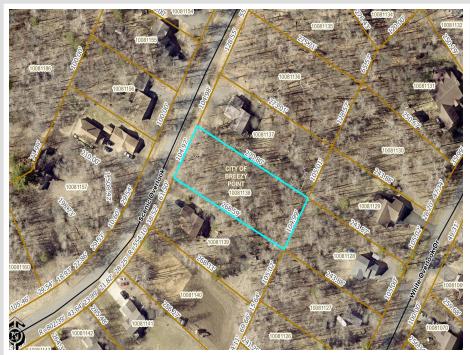

MLS 6521524 Land

\$17,995

0.65 Acres Raw Land

Lot 8 Scenic Overlook Breezy Point MN 56472

Status: Pending

## **Additional Details:**

Lot Acres 0.65

Lot Dimensions 105x271x105x269

School District 186
Taxes \$74
Taxes with Assessments \$74
Tax Year 2023