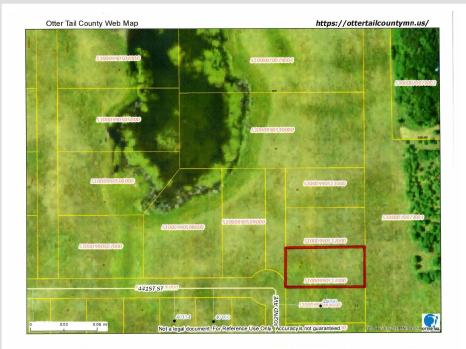

## **Description:**

Great location to town and lakes. Ottertail County bike trail runs by the property.

This lot can work as a place for your residential storage shed you have dreamed of and/or the Shouse you have always wanted to build. Tar township road access to be completed at no extra cost.

## **Additional Details:**

Lot Acres 0.83

Lot Dimensions 133 x 270

School District 549
Taxes \$62
Taxes with Assessments \$62

Tax Year 2024

## **Driving Directions:**

West of Perham on 34 to 400th north to first right 441 st follow to end of culdesac property on left.

Listed By: New Horizons Realty of Perham

Affinity Real Estate Inc. participates in the Regional Multiple Listing Service of Minnesota, Inc Broker Reciprocity (sm) program, allowing us to display other broker's listings on our website. All properties are subject to prior sale, change or withdrawal.