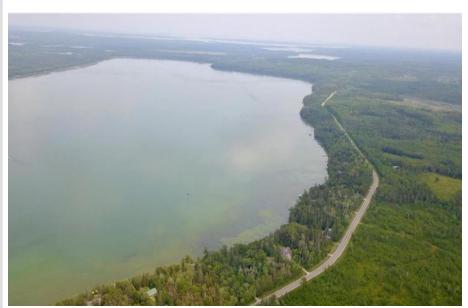

MLS 6521693 Land

\$424,500

0.61 Acres Raw Land

xxxx County 37 Laporte MN 56461

Status: Pending

## **Description:**

Lot 5 - this lot is marked by pink flags - flags mark approximate lot lines - official survey will be given to the buyer