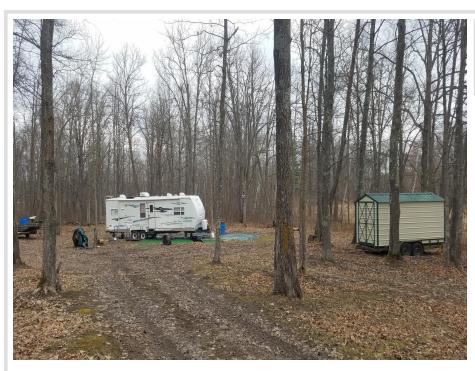

## **Description:**

Nicely wooded lot with a cleared building/camping area. Outlot access to County Lake (Environmental Lake). Minutes away from Leech Lake, Big Boy Lake and many others in the Longville lakes area. No covenants or restrictions. Bring your camper or build.