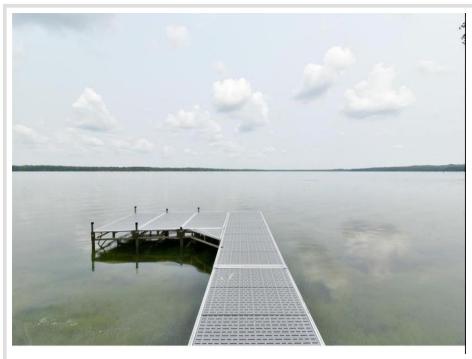

MLS 6521791 Lake Land

\$424,900

0.72 Acres Raw Land

xxxx County 37 Laporte MN 56461

Waterfront: Kabekona

Status: Pending

## **Description:**

Lot 3 - this lot is marked with pink flags. This is the lot just to the south of the cabin that has the small play house on it. Flags on the lot are marking approximate lot lines - official survey will be supplied to the buyer