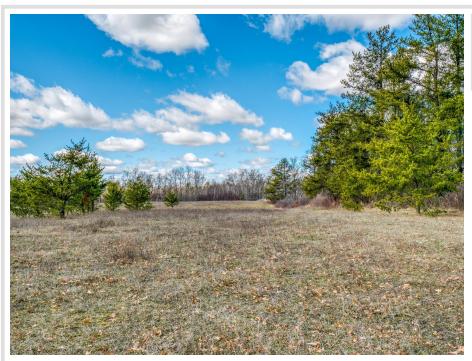

## **Description:**

Enjoy the sunset from this large vacant lot on the Bemidji Chain of Lakes. This 8.85-acre lot on Carr Lake is the perfect spot for your dream home! Easy access to Lake Bemidji, Irving, Marquette, and Stump Lake.

## **Additional Details:**

Lot Acres 8.85

Lot Dimensions 1315x360x810x660

School District 31
Taxes \$1,578
Taxes with Assessments \$1,578
Tax Year 2024