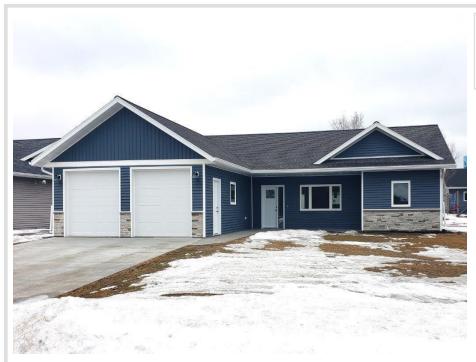

# \$385,000

1,534 sq ft 3 bedrooms 2 baths

1005 8th Avenue Perham MN 56573

Status: Active

## **Description:**

Under Construction in Perham: Quality built home in well developed neighborhood. 3 Bedroom, 2 bath home on slab with open floor plan and main level living. Secure now to pick out your exterior colors and interior finishes. Attached 2 car garage. Yard will be seeded and have lawn irrigation. See the supplement sheet for specifications and allowances. This development will connect via walking/biking path to the City of Perham's walking/biking trails, pickle balls courts, softball fields, dog park, and 27 hole golf course. TIF financing available to those who qualify to reduce special assessments.