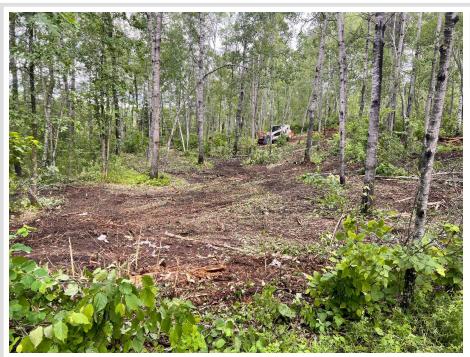

## **Description:**

Lot 6 - This lot is marked with orange flags - flags are approximate lot lines - official survey will be given to buyer