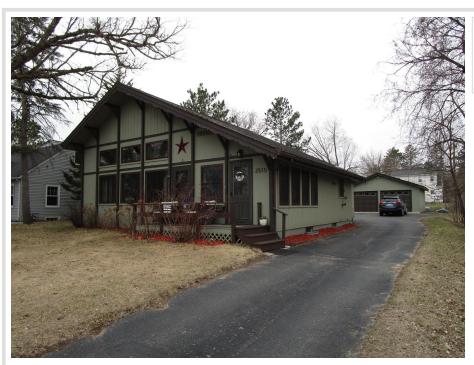

# \$299,900

2,190 sq ft 3 bedrooms 2 baths

2515 Birchmont Drive Bemidji MN 56601

Status: Pending

# **Description:**

Great Birchmont Drive location with this 3+ bedroom 2 bath home across the street from all that Cameron Park has to offer: beach, playground, boat launch, sliding hill, picnic area. Watch the sunrise over beautiful Lake Bemidji! The uniquely designed 2600 square foot home offers some great living spaces with lots of natural light. Freshly painted interior, main floor laundry, main floor ensuite, spacious lower-level family room.