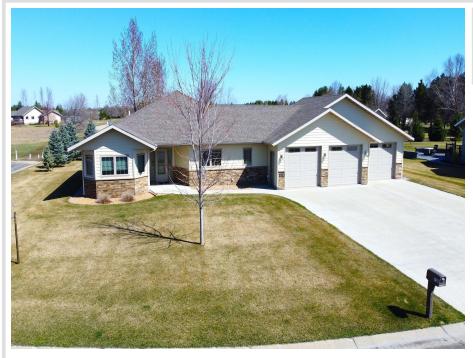

## **Description:**

What a great place to call home! All on 1 level living, corner lot and on the edge of town. This 3 bedroom 3 bath, custom built home has it all! In floor heat, central air, quartz counter tops, natural wood cabinets, kitchen island, vaulted ceilings, attached heated and insulated 3 car garage and a lawn irrigation system. Schedule a showing today!

## Additional Details:

| Year Built             | 2016            |
|------------------------|-----------------|
| Lot Acres              | 0.35            |
| Lot Dimensions         | 136x160x114x129 |
| Garage Stalls          | 3               |
| School District        | 549             |
| Taxes                  | \$3,362         |
| Taxes with Assessments | \$3,442         |
| Tax Year               | 2023            |