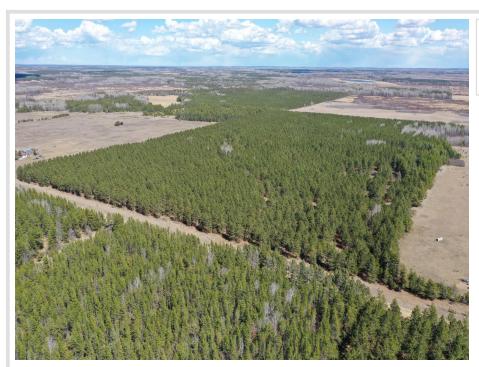

## **Description:**

If you are looking for a property straight out of a picture book, look no further. It was nearly impossible to capture all that this property has to offer through the lens of a camera, meaning you need to book a showing to truly appreciate what the property is and what it has to offer. Nestled amongst the towering pines, the campsite is set up with a 2018 Retreat RV that is like brand new. It comes complete with a bedroom, 3/4 bathroom, laundry hookups, living/sitting room, TV, fireplace, and kitchen. There is a 4" drilled well and septic large enough for a 3 bed 2 bath home. The land is mostly mature pine with good underbrush for the deer and turkeys to feel secure. There is plenty of cover with established food plots on the east end of the property providing the critters the security and food they need. A large platform with a nice Terrain enclosed blind overlooks the food plots and the public land to the east. \*Trail cam pics are from Spring 2024. See Supp Doc.