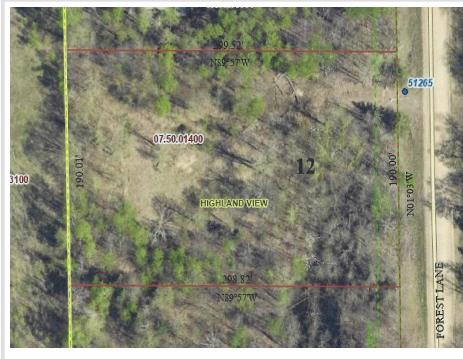

# \$35,000

1.3 Acres Subdivided

51265 Vagabond Loop Bemidji MN 56601

Status: Active

#### Additional Details:

| Lot Acres              | 1.3     |
|------------------------|---------|
| Lot Dimensions         | 190x299 |
| School District        | 31      |
| Taxes                  | \$506   |
| Taxes with Assessments | \$506   |
| Tax Year               | 2023    |