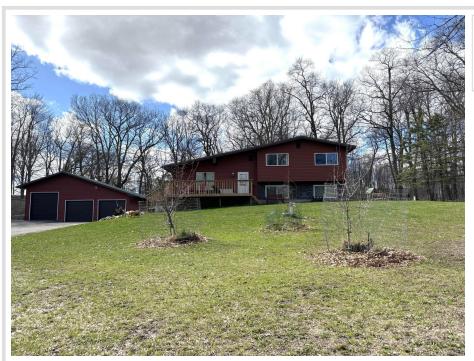

MLS 6523026 Residential

\$379,000

2,548 sq ft 4 bedrooms 2 baths

14594 Woodland Drive Detroit Lakes MN 56501

Status: Pending

## **Description:**

Located only a few minutes from Detroit Lakes and close to many paved walking trails in the Hidden Hills area! Private and wooded lot with beautiful landscaping and a paved driveway. Updated 4 bedroom 2 bath multi-level homestead on a beautiful 1.25 acre lot, with a detached garage, and 22x34 pole shed! Many updates including the septic system, windows, siding, deck, covered porch, and more! Open kitchen with a center island, stainless steel appliances, and hickory cabinets. Enjoy your free time in the covered porch, on the large deck, the fire pit area, or in the hot tub. Swing set included.